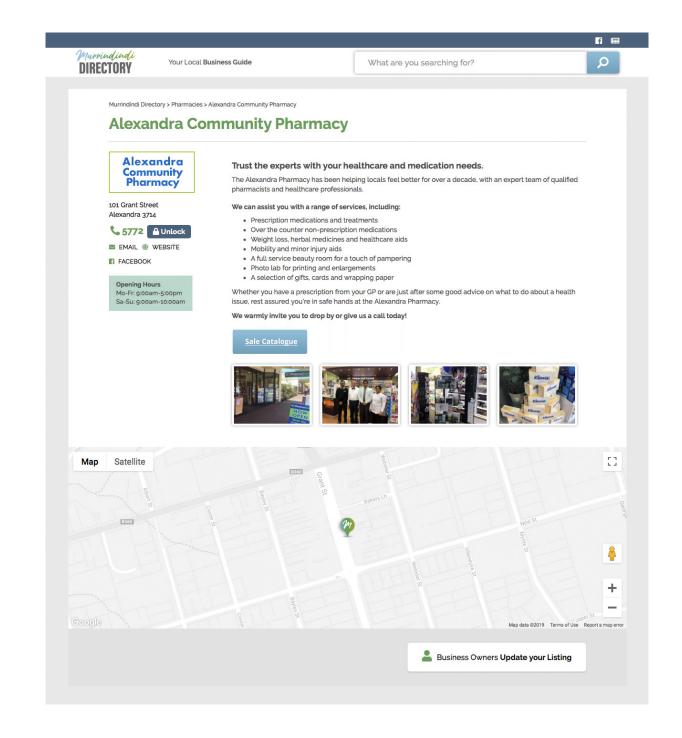

The responsive website features a dedicated page for each of our businesses; complete with pictures, video, logo, phone (with Click to Call), fax, street address, email & website addresses, links to social media, opening hours, Google map (with Directions from your Location) and space for a 200 word business description.

#### Online Dedicated Page per Business includes...

- Business Address
- Phone No. (click to call)
- Email & Website Address
- Social Media Links
- Opening Hours
- Business Description
- PDF Download Buttons
- Photo Gallery (click enlarge)
- Youtube Video Clips
- Dynamic Google Map
- Google Map Directions from your Location